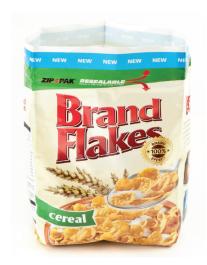

## With Vector™ resealable matrix, the possibilities are endless. Ideal applications include:

- Shredded and Sliced Cheese
- Deli Meat
- Frozen Foods
- Pet Food and Treats
- Snack Mix

- Lawn and Garden Fertilizer
- Vegetables
- Cereal
- Candy
- ...And Many More!