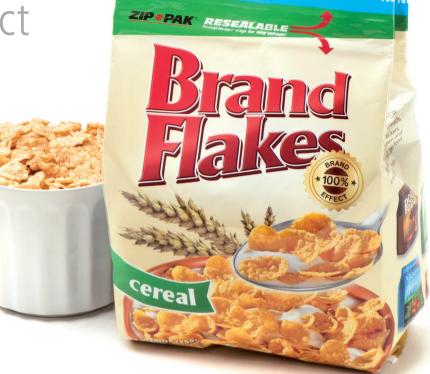

With ZIP360®, the possibilities are endless. Ideal applications include:

- Cereal
- Frozen Food
- Cookies and Crackers
- Snack Mix
- Pet Food and Treats
- Lawn and Garden Fertilizer
- Vegetables
- French Fries
- Candy
- ...And Many More!