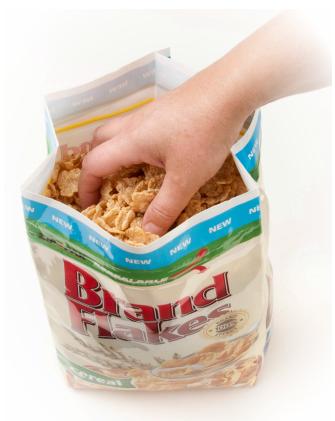

## Take Your Brand Beyond the Box with

The wide-mouth opening of the Zip360® resealable pouch, created by a 360-degree perimeter zipper around the package, provides easy access to contents. Zip360® allows for neat in store shelf presence and convenient home storage — it's a package as innovative as the product.

## REVOLUTIONARY BENEFITS OF 71P360®:

- Easy access to contents through an innovative wide opening
- Stand-up format for neat stocking in store & convenient storage at home
- Pour-spout functionality for easy product dispensing
- Space for dynamic graphics on all sides for maximum shelf impact
- Average Wal-Mart sustainability score increased 47% over boxed packages